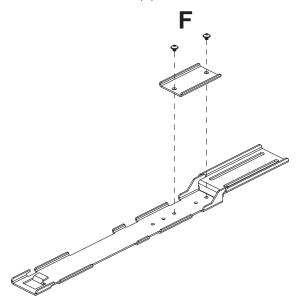

# **Attaching Reinforcement Bracket and Speaker Bracket**

2

Attach reinforcement bracket (**D**) to adapter bracket (**A**) using two M5 x 6 mm socket pin serrated washer head screws (**F**).

Attach adapter bracket (**A**) to speaker bracket (**B**) using two M5 x 6 mm socket pin serrated washer head screws (**F**).